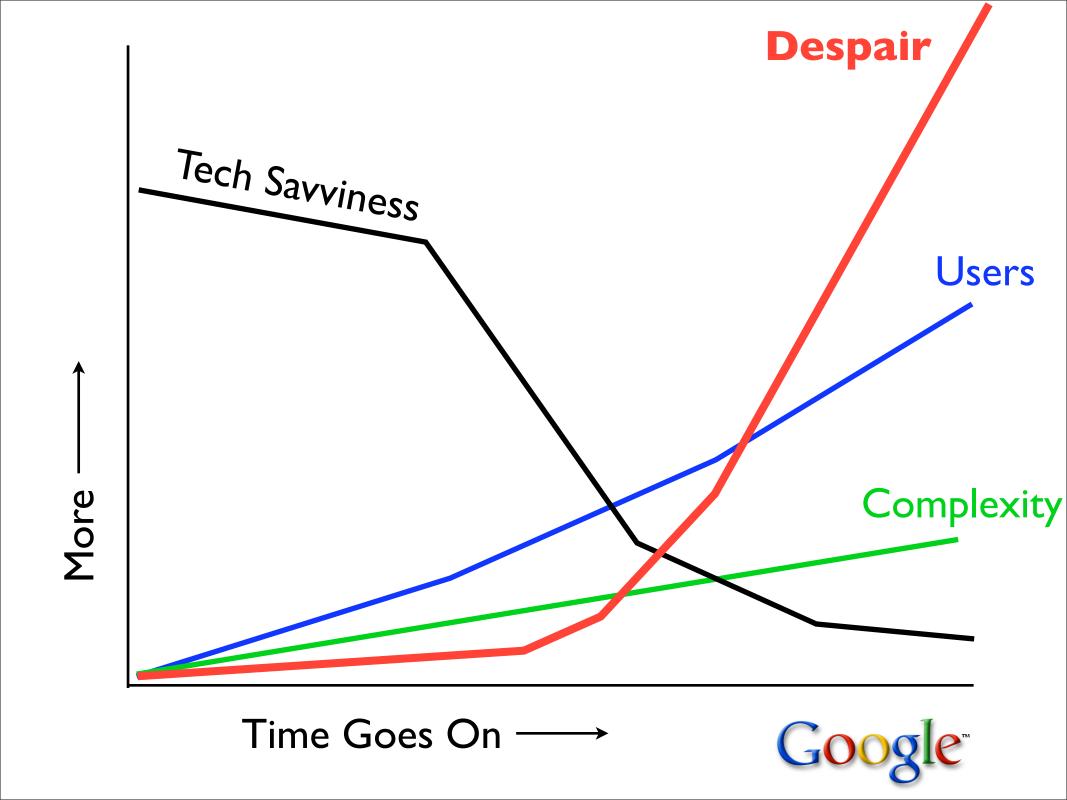

### Customer Service

Time Goes On ----

#### Users vs. Usage

## Abstractions

```
if error is not None:
   print "Despair"
```

Listen 80 ServerRoot /usr/local/htdocs HTTPMood Despair

auth basic cmds,

You need more than just great code.

Q&A