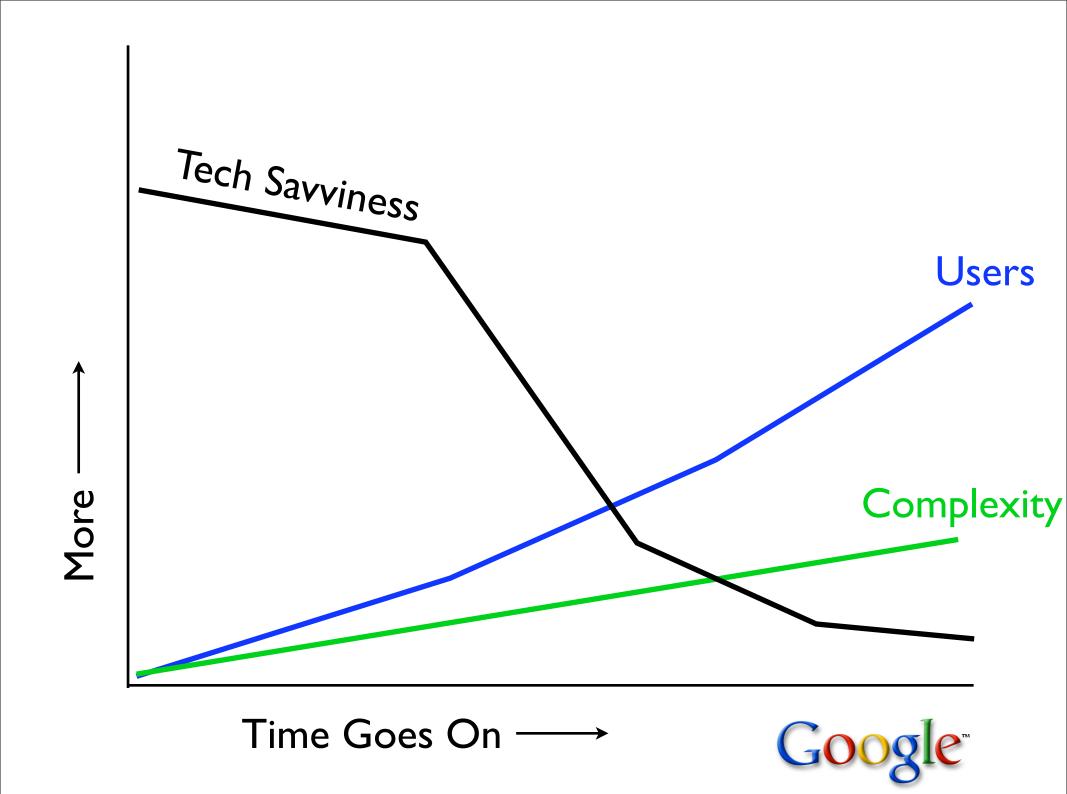

### Do You Believe in the Users?



Brian W. Fitzpatrick

Engineering Manager, Google Chicago

ApacheCon: April 10, 2008

### My opinions



### Successful software requires more than just technical effort











### You can add sizzle without feeling dirty



#### You probably already know this stuff





### Marketing

Customer Service

Focusing on Users



### Marketing





#### Programmers don't like being lied to



Programmers usually distrust by default



## Programmers are logical and obsessed with truth



### Programmers expect meritocracy



### Perception is 9/10 of the Law



# Under-promise and over-deliver



### Customer Service





Time Goes On ----











#### Listen to users, don't condescend



### Let users participate



#### Don't try to be everything to everyone



















# 



## "Do what I want, not what I say"







### Delight your users!













































http://www.youtube.com/user/YTRickRollsYou





Videos | Channels | Community | Upload

Sign Up | Account | History | Help | Log In | Site: 6

Search

#### ril Fool's Day from You Tube

Subscribers Subscriptions Videos | Favorites Groups





#### Rick Astley-Never Gonna Give You Up

From: YTRickRollsYou Views: 6,934,119 Comments: 43,344



[Upload a new photo]

#### Your name here



#### Focus on Users





#### Barrier to Entry

| Opening Ceremony and a concert by "Werner Bros", 16 June