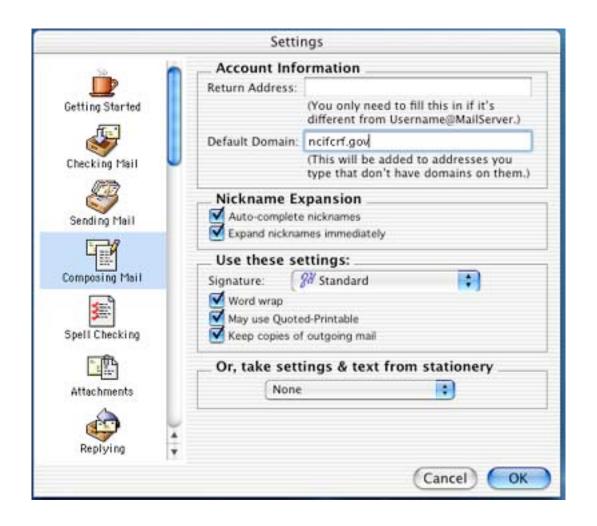

## **\_WTF???**

|                                         | Se                        | ttings             |                |
|-----------------------------------------|---------------------------|--------------------|----------------|
|                                         | ACAP Server Configuration |                    |                |
| Personalities                           | ACAP Server:              |                    |                |
| Personality Extras                      | ACAP Port:                | 674                | (674 is usual) |
| 4                                       | Fetch Configuration       |                    |                |
| Auto. Configure                         |                           | Fetch Settings Now |                |
| Statistics  Address Book  SSL  Kerberos |                           |                    |                |
|                                         |                           |                    | Cancel OK      |

## Oh. My. God.