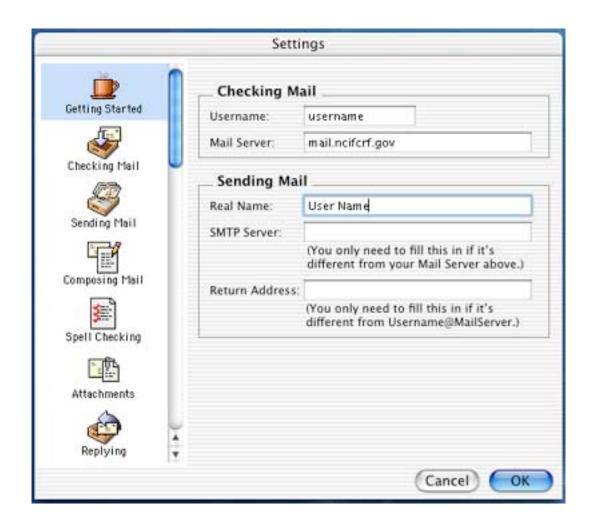

#### Hide the Complexity

## **\_WTF???**

|                                         | Se                        | ttings             |                |
|-----------------------------------------|---------------------------|--------------------|----------------|
|                                         | ACAP Server Configuration |                    |                |
| Personalities                           | ACAP Server:              |                    |                |
| Personality Extras                      | ACAP Port:                | 674                | (674 is usual) |
| 4                                       | Fetch Configuration       |                    |                |
| Auto. Configure                         |                           | Fetch Settings Now |                |
| Statistics  Address Book  SSL  Kerberos |                           |                    |                |
|                                         |                           |                    | Cancel OK      |

## Oh. My. God.