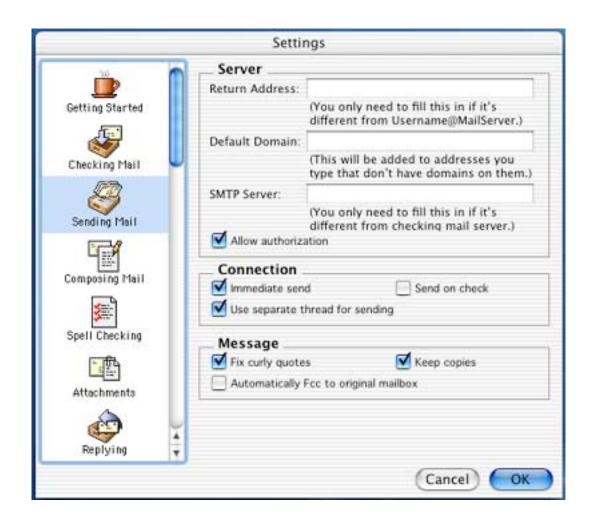

## **\_WTF???**

|                                         | Se                        | ttings             |                |
|-----------------------------------------|---------------------------|--------------------|----------------|
|                                         | ACAP Server Configuration |                    |                |
| Personalities                           | ACAP Server:              |                    |                |
| Personality Extras                      | ACAP Port:                | 674                | (674 is usual) |
| 4                                       | Fetch Configuration       |                    |                |
| Auto. Configure                         |                           | Fetch Settings Now |                |
| Statistics  Address Book  SSL  Kerberos |                           |                    |                |
|                                         |                           |                    | Cancel OK      |

## Oh. My. God.