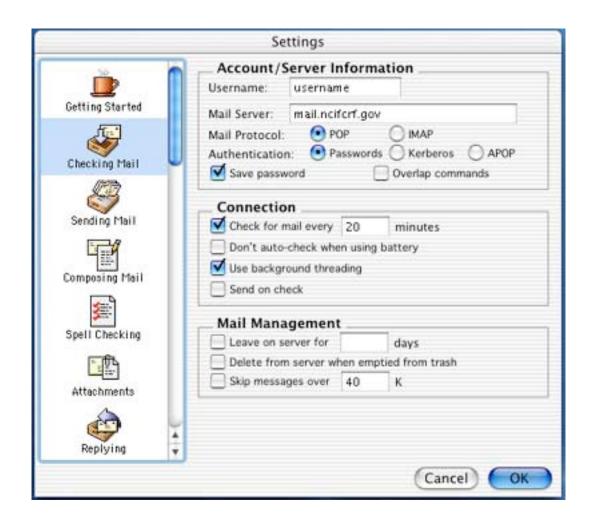

## **\_WTF???**

|                                         | Se                        | ttings             |                |
|-----------------------------------------|---------------------------|--------------------|----------------|
|                                         | ACAP Server Configuration |                    |                |
| Personalities                           | ACAP Server:              |                    |                |
| Personality Extras                      | ACAP Port:                | 674                | (674 is usual) |
| 4                                       | Fetch Configuration       |                    |                |
| Auto. Configure                         |                           | Fetch Settings Now |                |
| Statistics  Address Book  SSL  Kerberos |                           |                    |                |
|                                         |                           |                    | Cancel OK      |

## Oh. My. God.