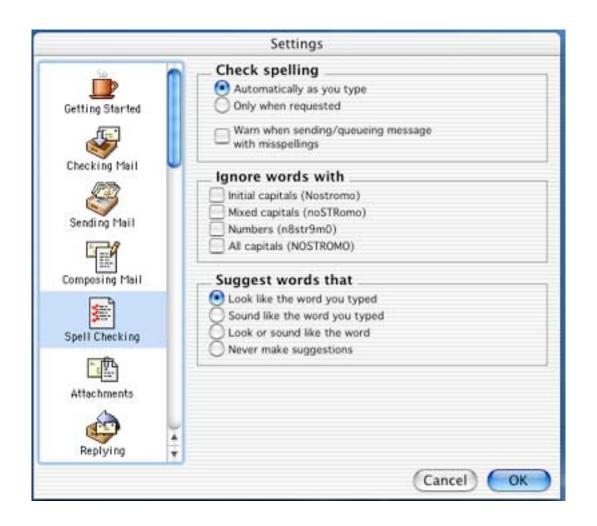

## **\_WTF???**

|                                         | Se                        | ttings             |                |
|-----------------------------------------|---------------------------|--------------------|----------------|
|                                         | ACAP Server Configuration |                    |                |
| Personalities                           | ACAP Server:              |                    |                |
| Personality Extras                      | ACAP Port:                | 674                | (674 is usual) |
| 4                                       | Fetch Configuration       |                    |                |
| Auto. Configure                         |                           | Fetch Settings Now |                |
| Statistics  Address Book  SSL  Kerberos |                           |                    |                |
|                                         |                           |                    | Cancel OK      |

## Oh. My. God.